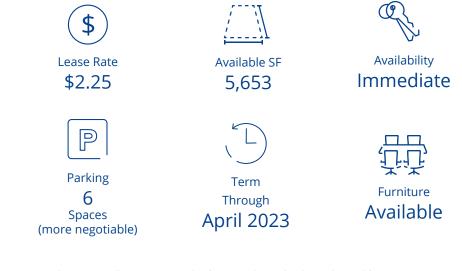

### Highlights

- » Rare full floor Little Tokyo sublease
- » Views of Arts District and DTLA
- » Efficient, COVID-friendly layout ideal for professional

service firms and nonprofits

- » 16 window offices
- » Plug & play
- » Strong credit sublessor